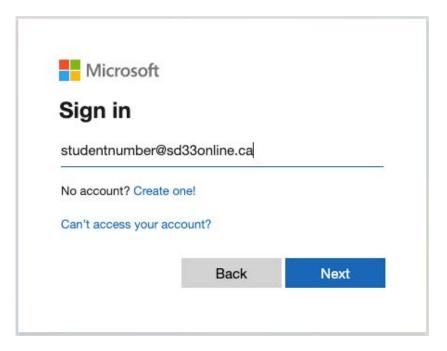

Students can access these webapps with their existing SD33 login credentials and can download the latest version of The Microsoft Office Suite for home use at no cost!

- 1) Access Office 365 here: https://login.microsoftonline.com/
- 2) Login with existing SD33 credentials.
  - a. Students -> student#@sd33online.ca